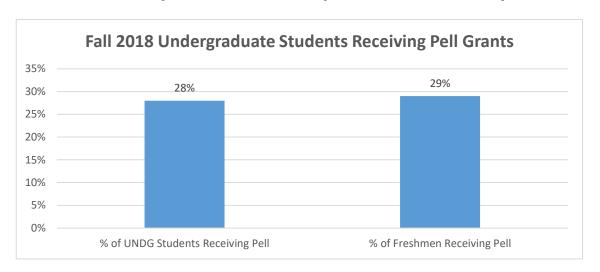

## **All Undergraduate Students**

|                         | UNDG Students Receiving | Total UNDG Student | % of UNDG Students | AVG. Pell Amount for Pell |
|-------------------------|-------------------------|--------------------|--------------------|---------------------------|
|                         | Pell                    | Enrollment         | Receiving Pell     | Recipients                |
| Federal Pell Recipients | 1014                    | 3662               | 28%                | \$4,799                   |

## All First-Time, Full-Time Freshmen

|                         |                         |                       | % of Freshmen Receiving | AVG. Pell Amount for |
|-------------------------|-------------------------|-----------------------|-------------------------|----------------------|
|                         | Freshmen Receiving Pell | Total Freshmen Cohort | Pell                    | Freshmen Recipients  |
| Federal Pell Recipients | 237                     | 817                   | 29%                     | \$4,999              |